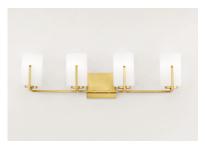

#### PRODUCT DESCRIPTION

Inspired by the Modernist architect Edward Dart, this collection features straight line frames finished in Satin Brass or Satin Nickel that support Satin White glass cylinders for a clean and modern look. The end of the frames turn up and end in an angle emphasizing a minimalist geometry popular in Modernist work.