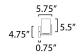

#### **MEASUREMENTS**

DIMENSION : 29.75" W x 7.75" H x 5.75" Ext BACK PLATE : 5.5" W x 4.75" H x 5.5" HCO

HANGING WEIGHT : 5.84 lb