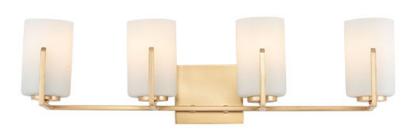

#### PRODUCT DESCRIPTION

Inspired by the Modernist architect Edward Dart, this collection features straight line frames finished in Satin Brass or Satin Nickel that support Satin White glass cylinders for a clean and modern look. The end of the frames turn up and end in an angle emphasizing a minimalist geometry popular in Modernist work.