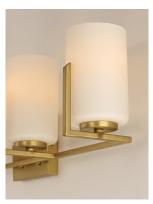

#### PRODUCT DESCRIPTION

Inspired by the Modernist architect Edward Dart, this collection features straight line frames finished in Satin Brass or Satin Nickel that support Satin White glass cylinders for a clean and modern look. The end of the frames turn up and end in an angle emphasizing a minimalist geometry popular in Modernist work.

## GLASS

Satin White SW