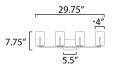

#### **MEASUREMENTS**

DIMENSION : 29.75" W x 7.75" H x 5.75" Ext BACK PLATE : 5.5" W x 4.75" H x 5.5" HCO

HANGING WEIGHT : 5.84 lb